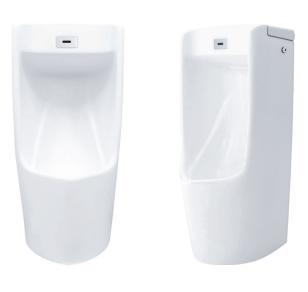

# neomate

New Products of Automatic Sanitary Hygiene





AF-580 (FAUCET)



AF-740-1 (FAUCET)



AF-750 (FAUCET)



AF-740-2 (FAUCET)



AF-790WHS (FAUCET)



AFBY-300 SENSOR FAUCET





JET Hand Dryer



N-6800



N-6700



## Integrated Urinal Ceramic Flush Valve



AT-377



AT-377FL





AT-366





AT-390





#### WC Sensor

Flush Valve

AT-312CWM





AT-312RWM





#### **Automatic Sensor**

Urinal Flush Valve

AT-107ST



AT-350





### Oli Conceal Cistern Sanitary Module





no-touch AC color:

QR-TOTAL

HUNG WC Whit

SEAL BOX Black button Pneumatic Floor

color:







OLI74 PLUS SANITARBLOCK



OLI74 PLUS





OLI OLI

OLI120 PLUS SANITARBLOCK Mechanic Shower Toilet (SHT)



OLI120 PLUS SANITARBLOCK Mechanic







## **Control Plates**



INO-X02 Brushed



METAL Matt chrome



RIA Matt chrome



RIVER Matt chrome



BLINK Gold



GLOBE Gold



SLIM Gold Plaped



SM15 White tempered glass





#### THAIFAST ELECTRIC COPPORATION LIMITED

บริษัท ไทยฟาสท์ อีเลคทริค คอร์ปอเรชั่น จำกัด

💽 71/10 หมู่ 4 กนนบางนา - ตราค ตำบลบางโฉลง อำเภอบางพลี จังหวัดสม