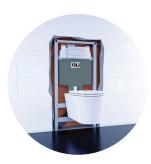

### Oli Conceal Cistern Sanitary Module

no-touch AC color:

QR-TOTAL

HUNG WC Whit

SEAL BOX Black button Pneumatic Floor

color:

OLI74 PLUS SANITARBLOCK

OLI74 PLUS