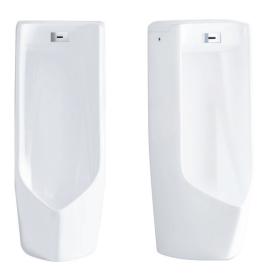

# neomate

New Products of Automatic Sanitary Hygiene





AF-580 (FAUCET)



AF-740-1 (FAUCET)



AF-750 (FAUCET)



AF-740-2 (FAUCET)



AF-790WHS (FAUCET)



AFBY-300 SENSOR FAUCET





JET Hand Dryer



N-6800



N-6700



## Integrated Urinal Ceramic Flush Valve



AT-377



AT-377FL





AT-366





AT-390





#### WC Sensor

Flush Valve

AT-312CWM





AT-312RWM





#### **Automatic Sensor**

Urinal Flush Valve

AT-107ST



AT-350





### Oli Conceal Cistern Sanitary Module





no-touch AC color:

QR-TOTAL

HUNG WC Whit

SEAL BOX Black button Pneumatic Floor

color:







OLI74 PLUS SANITARBLOCK



OLI74 PLUS





OLI OLI

OLI120 PLUS SANITARBLOCK Mechanic Shower Toilet (SHT)



OLI120 PLUS SANITARBLOCK Mechanic







## **Control Plates**



INO-X02 Brushed



METAL Matt chrome



RIA Matt chrome



RIVER Matt chrome



BLINK Gold



GLOBE Gold



SLIM Gold Plaped



SM15 White tempered glass





#### THAIFAST ELECTRIC COPPORATION LIMITED

บริษัท ไทยฟาสท์ อีเลคทริค คอร์ปอเรชั่น จำกัด

💽 71/10 หมู่ 4 กนนบางนา - ตราค ตำบลบางโฉลง อำเภอบางพลี จังหวัดสมุทรปราการ 10