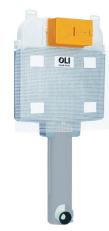

### Oli Conceal Cistern Sanitary Module

no-touch AC color:

QR-TOTAL

HUNG WC Whit

SEAL BOX Black button Pneumatic Floor

color:

OLI74 PLUS SANITARBLOCK

OLI74 PLUS