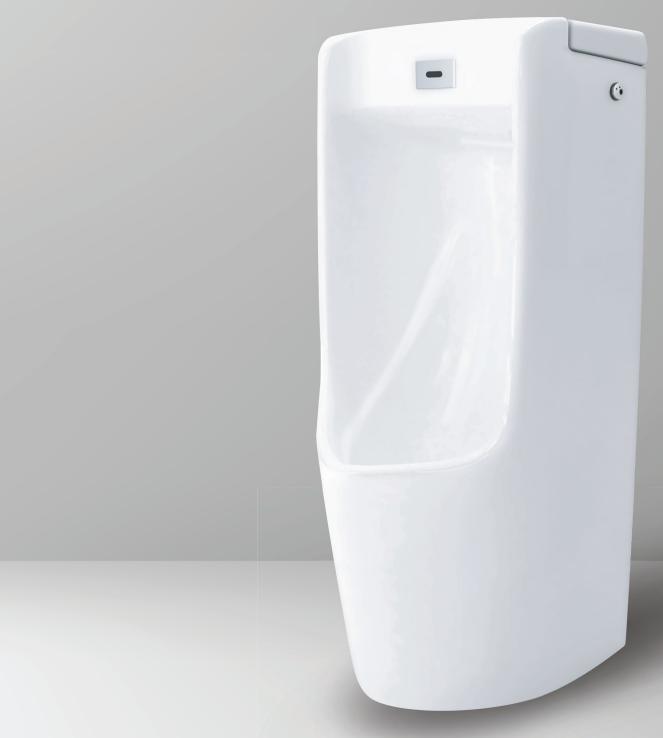

# neomate

New Products of Automatic Sanitary Hygiene





AF-580 (FAUCET)



AF-740-1 (FAUCET)



AF-750 (FAUCET)



AF-740-2 (FAUCET)



AF-790WHS (FAUCET)



AFBY-300 SENSOR FAUCET





JET Hand Dryer



N-6800



N-6700



## Integrated Urinal Ceramic Flush Valve



AT-377



AT-377FL





AT-366





AT-390





#### WC Sensor

Flush Valve

AT-312CWM





AT-312RWM





#### **Automatic Sensor**

Urinal Flush Valve

AT-107ST



AT-350





### Oli Conceal Cistern Sanitary Module





no-touch AC color:

QR-TOTAL

HUNG WC Whit

SEAL BOX Black button Pneumatic Floor

color:







OLI74 PLUS SANITARBLOCK



OLI74 PLUS





OLI OLI

OLI120 PLUS SANITARBLOCK Mechanic Shower Toilet (SHT)



OLI120 PLUS SANITARBLOCK Mechanic







## **Control Plates**



INO-X02 Brushed



METAL Matt ch