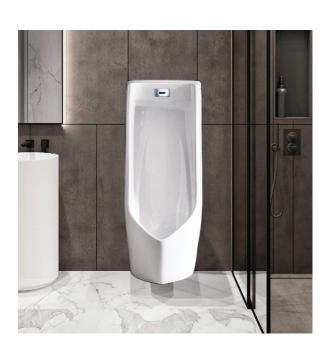

# neomate

New Products of Automatic Sanitary Hygiene





AF-580 (FAUCET)



AF-740-1 (FAUCET)



AF-750 (FAUCET)



AF-740-2 (FAUCET)



AF-790WHS (FAUCET)



AFBY-300 SENSOR FAUCET





JET Hand Dryer



N-6800



N-6700



## Integrated Urinal Ceramic Flush Valve



AT-377



AT-377FL





AT-366





AT-390





#### WC Sensor

Flush Valve

AT-312CWM





AT-312RWM





#### **Automatic Sensor**

Urinal Flush Valve

AT-107ST



AT-350





### Oli Conceal Cistern Sanitary Module





no-touch AC color:

QR-TOTAL

HUNG WC Whit

SEAL BOX Black button Pneumatic Floor

color:







OLI74 PLUS SANITARBLOCK



OLI74 PLUS





OLI OLI

OLI120 PLUS SANITARBLOCK Mechanic Shower Toilet (SHT)



OLI120 PLUS SANITARBLOCK Mechanic







## **Control Plates**



INO-X02 Brushed



METAL Matt chrome



RIA Matt chrome



RIVER Matt chrome



BLINK Gold



GLOBE Gold



SLIM Gold Plaped



SM15 White tempered glass





#### THAIFAST ELECTRIC COPPORATION LIMITED

บริษัท ไทยฟาสท์ อีเลคทริค คอร์ปอเรชั่น จำกัด

💽 71/10 หมู่ 4 กนนบางนา - ตราค ตำบลบางโฉลง อำเภอบางพลี จังหวัดสมุทรปราการ 1054