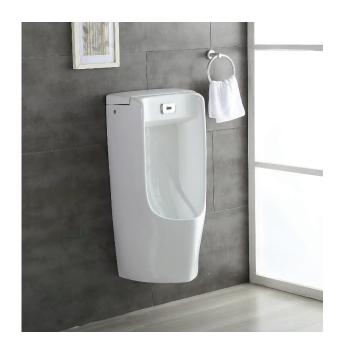

# neomate

New Products of Automatic Sanitary Hygiene





AF-580 (FAUCET)



AF-740-1 (FAUCET)



AF-750 (FAUCET)



AF-740-2 (FAUCET)



AF-790WHS (FAUCET)



AFBY-300 SENSOR FAUCET





JET Hand Dryer



N-6800



N-6700



## Integrated Urinal Ceramic Flush Valve



AT-377



AT-377FL





AT-366





AT-390





#### WC Sensor

Flush Valve

AT-312CWM





AT-312RWM





#### **Automatic Sensor**

Urinal Flush Valve

AT-107ST



AT-350





### Oli Conceal Cistern Sanitary Module





no-touch AC color:

QR-TOTAL

HUNG WC Whit

SEAL BOX Black button Pneumatic Floor

color:







OLI74 PLUS SANITARBLOCK



OLI74 PLUS





OLI OLI

OLI120 PLUS SANITARBLOCK Mechanic Shower Toilet (SHT)



OLI120 PLUS SANITARBLOCK Mechanic







## **Control Plates**



INO-X02 Brushed



METAL Matt chrome



RIA Matt chrome



RIVER Matt chrome



BLINK Gold



GLOBE Gold



SLIM Gold Plaped



SM15 White tempered glass





#### THAIFAST ELECTRIC COPPORATION LIMITED

บริษัท ไทยฟาสท์ อีเลคทริค คอร์ปอเรชั่น จำกัด

💽 71/10 หมู่ 4 กนนบางนา - ตราค ตำบลบางโฉลง อำเภอบางพลี