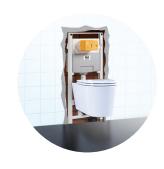

### Oli Conceal Cistern Sanitary Module

no-touch AC color:

QR-TOTAL

HUNG WC Whit

SEAL BOX Black button Pneumatic Floor

color:

OLI74 PLUS SANITARBLOCK

OLI74 PLUS