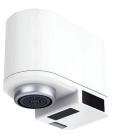

# neomate

New Products of Automatic Sanitary Hygiene

AF-580 (FAUCET)

AF-740-1 (FAUCET)

AF-750 (FAUCET)

AF-740-2 (FAUCET)

AF-790WHS (FAUCET)

AFBY-300 SENSOR FAUCET