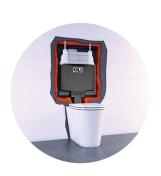

### Oli Conceal Cistern Sanitary Module

no-touch AC color:

QR-TOTAL

HUNG WC Whit

SEAL BOX Black button Pneumatic Floor

color:

OLI74 PLUS SANITARBLOCK

OLI74 PLUS