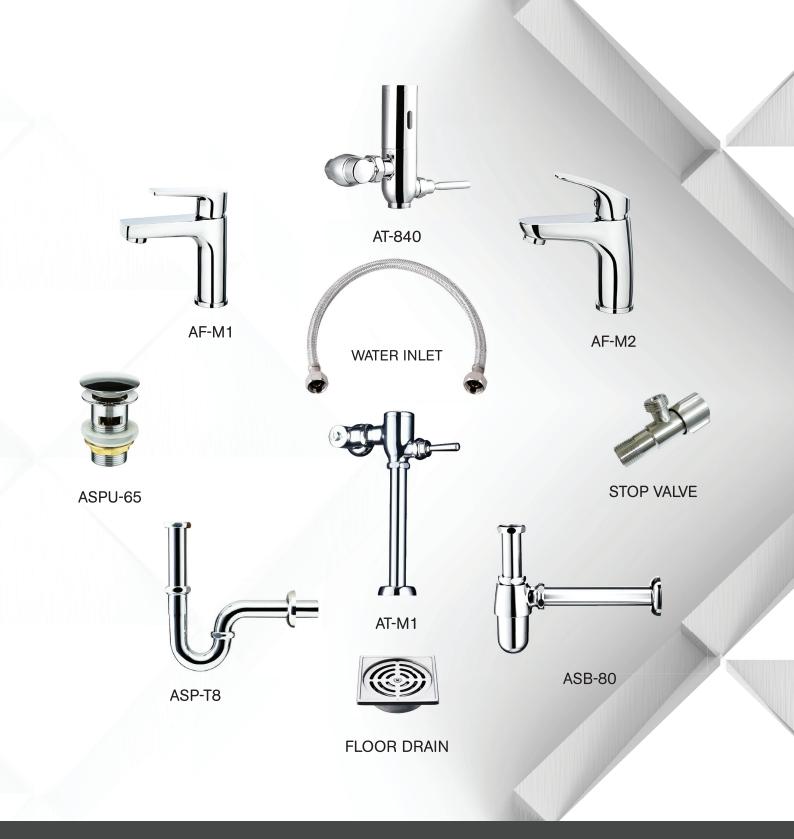

## Integrated Urinal Ceramic Flush Valve

AT-377

AT-377FL

AT-366

AT-390

#### WC Sensor

Flush Valve

AT-312CWM

AT-312RWM

#### **Automatic Sensor**

Urinal Flush Valve

AT-107ST

AT-350