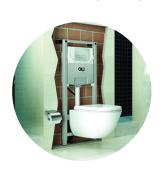

### Oli Conceal Cistern Sanitary Module

no-touch AC color:

QR-TOTAL

HUNG WC Whit

SEAL BOX Black button Pneumatic Floor

color:

OLI74 PLUS SANITARBLOCK

OLI74 PLUS