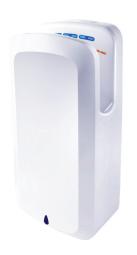

# neomate

New Products of Automatic Sanitary Hygiene





AF-580 (FAUCET)



AF-740-1 (FAUCET)



AF-750 (FAUCET)



AF-740-2 (FAUCET)



AF-790WHS (FAUCET)



AFBY-300 SENSOR FAUCET





JET Hand Dryer



N-6800



N-6700



## Integrated Urinal Ceramic Flush Valve



AT-377



AT-377FL





AT-366





AT-390





#### WC Sensor

Flush Valve

AT-312CWM





AT-312RWM





#### **Automatic Sensor**

Urinal Flush Valve

AT-107ST



AT-350





### Oli Conceal Cistern Sanitary Module





no-touch AC color:

QR-TOTAL

HUNG WC Whit

SEAL BOX Black button Pneumatic Floor

color:







OLI74 PLUS SANITARBLOCK



OLI74 PLUS





OLI OLI

OLI120 PLUS SANITARBLOCK Mechanic Shower Toilet (SHT)



OLI120 PLUS SANITARBLOCK Mechanic







## **Control Plates**



INO-X02 Brushed



METAL Matt chrome



RIA Matt chrome



RIVER Matt chrome



BLINK Gold



GLOBE Gold



SLIM Gold Plaped



SM15 White tempered glass





#### THAIFAST ELECTRIC COPPORATION LIMITED

บริษัท ไทยฟาสท์ อีเลคทริค คอร์ปอเรชั