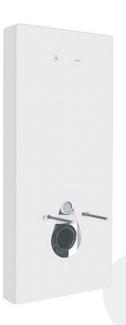

### Oli Conceal Cistern Sanitary Module

no-touch AC color:

QR-TOTAL

HUNG WC Whit

SEAL BOX Black button Pneumatic Floor

color:

OLI74 PLUS SANITARBLOCK

OLI74 PLUS

OLI OLI

OLI120 PLUS SANITARBLOCK Mechanic Shower Toilet (SHT)

OLI120 PLUS SANITARBLOCK Mechanic