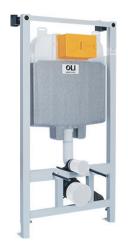

### Oli Conceal Cistern Sanitary Module

no-touch AC color:

QR-TOTAL

HUNG WC Whit

SEAL BOX Black button Pneumatic Floor

color:

OLI74 PLUS SANITARBLOCK

OLI74 PLUS